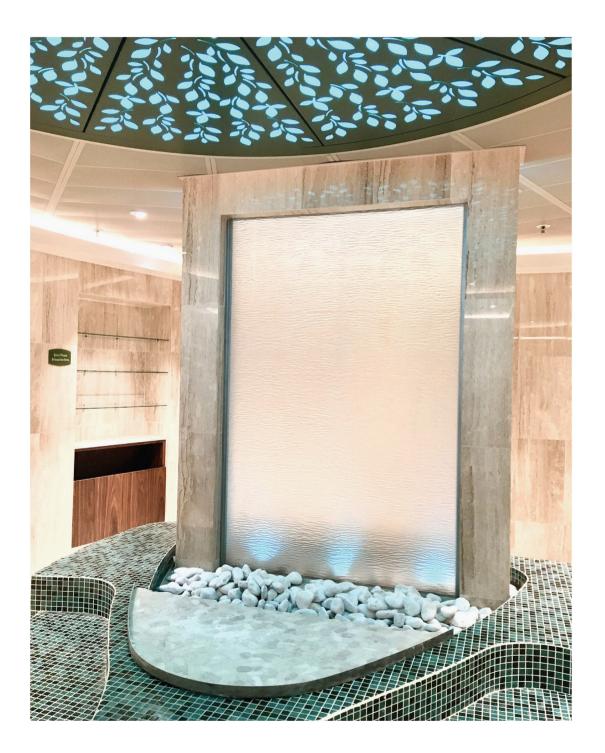

## **INTRODUCTION**

The Spa is a favored venue on Cruise Vessels. As a key on board revenue center, ship owners aim for excellent aesthetics, functionality and durability. The extensive use and specialized equipment makes the Spa refit particularly complex. TTS has extensive experience in designing and installing different Spa typologies: from low-cost to luxury outfitting and can offer customized, turnkey solutions.

## **CUSTOMIZED** SERVICES

TTS offers prefabricated portions of the wet areas with Expanded Polystyrene (EPS) Airpop © that are beautiful, durable, marine industry certified and easy to install. Prefabrication includes electrical, piping and accessories which makes it possible to install large areas quickly and accurately.

Any design can be accommodated with the EPS technology for the wet and steam areas, including hot tub/Jacuzzis.

A well-designed space makes a difference: technical details such as electrical installation, steam machines, space configuration, piping and insulation are evaluated for the best result.