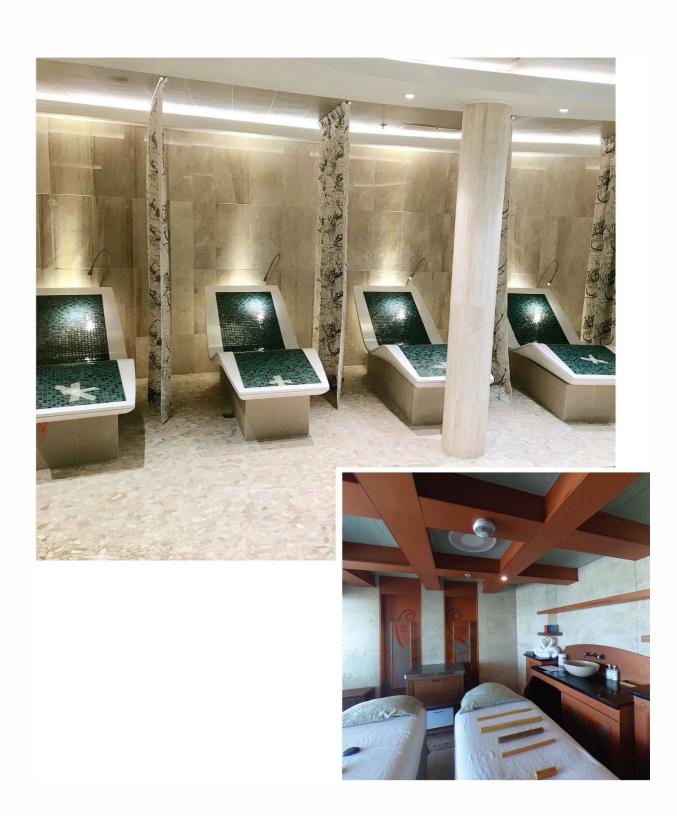

## **INTRODUCTION**

The Spa is a favored venue on Cruise Vessels. As a key on board revenue center, ship owners aim for excellent aesthetics, functionality and durability. The extensive use and specialized equipment makes the Spa refit particularly complex. TTS has extensive experience in designing and installing different Spa typologies: from low-cost to luxury outfitting and can offer customized, turnkey solutions.

## **CUSTOMIZED** SERVICES

TTS offers prefabricated portions of the wet areas with Expanded Polystyrene (EPS) Airpop © that are beautiful, durable, marine industry certified and easy to install. Prefabrication includes electrical, piping and accessories which makes it possible to install large areas quickly and accurately.

Any design can be accommodated with the EPS technology for the wet and steam areas, including hot tub/Jacuzzis.

A well-designed space makes a difference: technical details such as electrical installation, steam machines, space configuration, piping and insulation are evaluated for the best result.